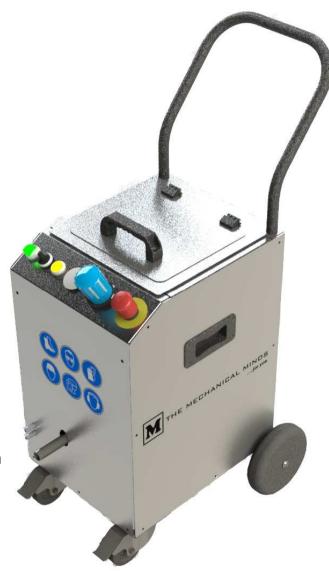

## **SPECIFICATIONS:**

Hopper capacity : 10 Kg

Power supply : 230 VAC

Power consumption : 350 Watts

Air consumption : 80-200 CFM

Dry ice consumption : 15-30 Kg/hr

Blast pressure : 3-8 bar

Type of dry ice (block/pellet) : Pellet (1.5 -3mm)

Noise level : 80-100 db

Air hose connection : 3/4" BSP

Size : 350 x 450 x 800 mm

Weight : 50 Kg

**B10-E** 

## **KEY FEATURES:**

- User friendly control panel.
- Single hose for Fast and efficient cleaning.
- Light in weight and compact.
- Adjustable blast pressure from 2-14 bar.
- Variable dry ice feed rate to control cleaning aggression.
- Operates with 1.7 & 3 mm pellets.
- Fully enclosed robust stainless steel cabinet.
- Blast hose length to suite requirements.